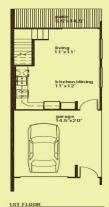

# 2006 Early Days. . . 5517 Columbia

UNIT A - 921 AC sq.ft. per plans

1 additional on site parking space per unit