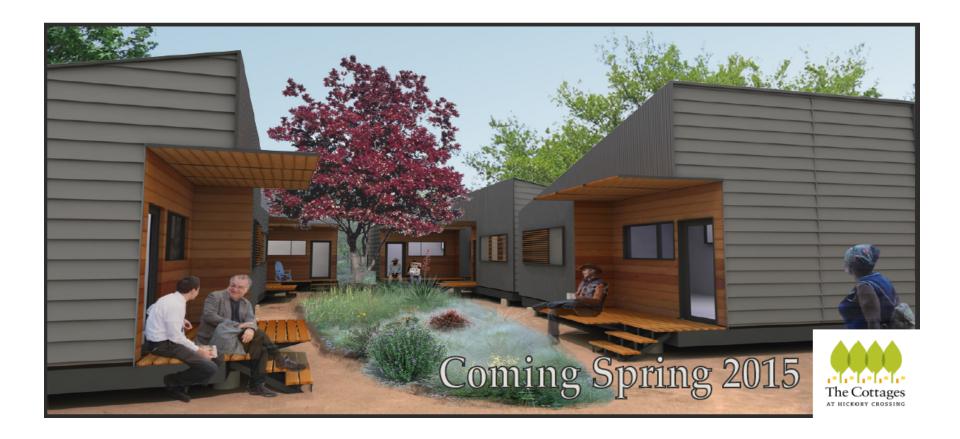

#### **Cottages at Hickory Crossing**

#### Cottages at Hickory Crossing (1631 Malcolm X, Dallas 75215)

- \$6.5 million development on three acres just southeast of Downtown Dallas
- 50 small cottages built to house Dallas's most expensive homeless persons
- Construction completion in fall 2016
- Collaborative development including W.W. Caruth, Jr. Family Foundation, CitySquare, Metrocare, Dallas County, UT Southwestern Medical School