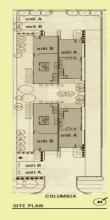

# 2006 Early Days. . . 5517 Columbia

UNIT A - 921 AC sq.ft. per plans

1 additional on site parking space per unit