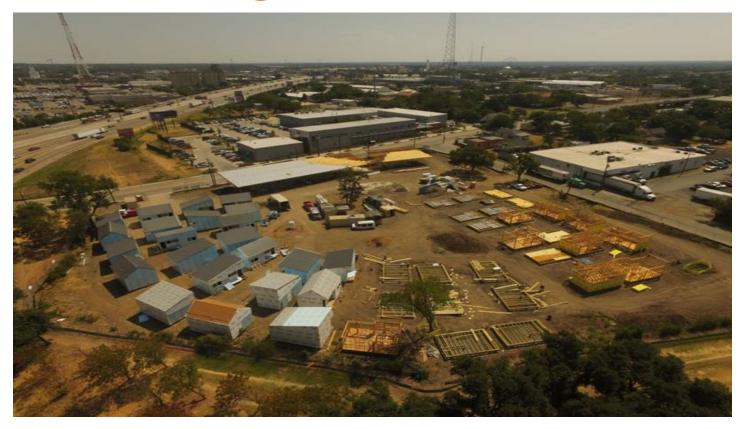

hases I and II of a planned three-phase redevelopment of 48-acre site in Oak Cliff
- \$39 million redevelopment budget for 301 of a planned 450 affordable units
- 140-unit HighPoint Senior completed in December 2013
- 161-unit HighPoint Family opened 2016
- Partnership with Bank of America Community Development Corporation

#### **Cottages at Hickory Crossing**





#### Cottages at Hickory Crossing (1631 Malcolm X, Dallas 75215)

- \$6.5 million development on three acres just southeast of Downtown Dallas
- 50 small cottages built to house Dallas's most expensive homeless persons
- Construction completion in fall 2016
- Collaborative development including W.W. Caruth, Jr. Family Foundation, CitySquare, Metrocare, Dallas County, UT Southwestern Medical School



#### Cottages from above!



#### **Opportunity Center**



### **Opportunity Center**





Opportunity Center

Print #130514707 Date: 05/14/13 Lat/Lon: 32.778756 -96.777693



#### **Community Health Services**



#### **Current: Historic Forest Theater**



#### Providing Context: "Brand Promise" in Dallas, TX

- 1. Experience
- 2. Competence/Creativity
- 3. Community Relationships/Trust
- 4. Commitment to Growth
- 5. Great Partnerships



• Let people fail



- Let people fail
- Don't dismiss the difficult



- Let people fail
- Don't dismiss the difficult
- Forget the credits



- Let people fail
- Don't dismiss the difficult
- Forget the credits
- Welcome the unreasonable



- Let people fail
- Don't dismiss the difficult
- Forget the credits
- Welcome the unreasonable
- Give away what you need



- Let people