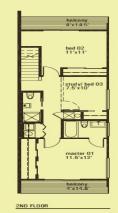

# 2006 Early Days. . . 5517 Columbia

UNIT A - 921 AC sq.ft. per plans

1 additional on site parking space per unit