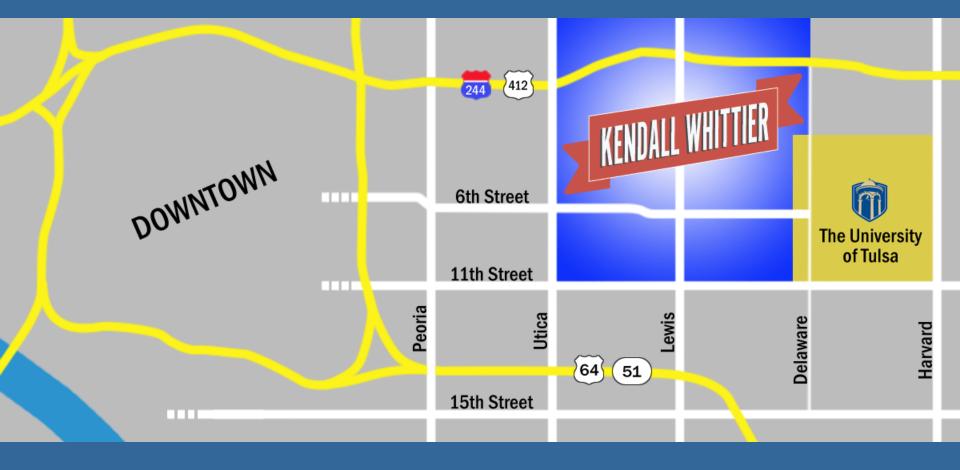

# **Kendall Whittier Main Street**

Mission: "To promote and restore Kendall Whittier as a thriving, walkable and welcoming community for living and working."

Whittier Square, circa 1931