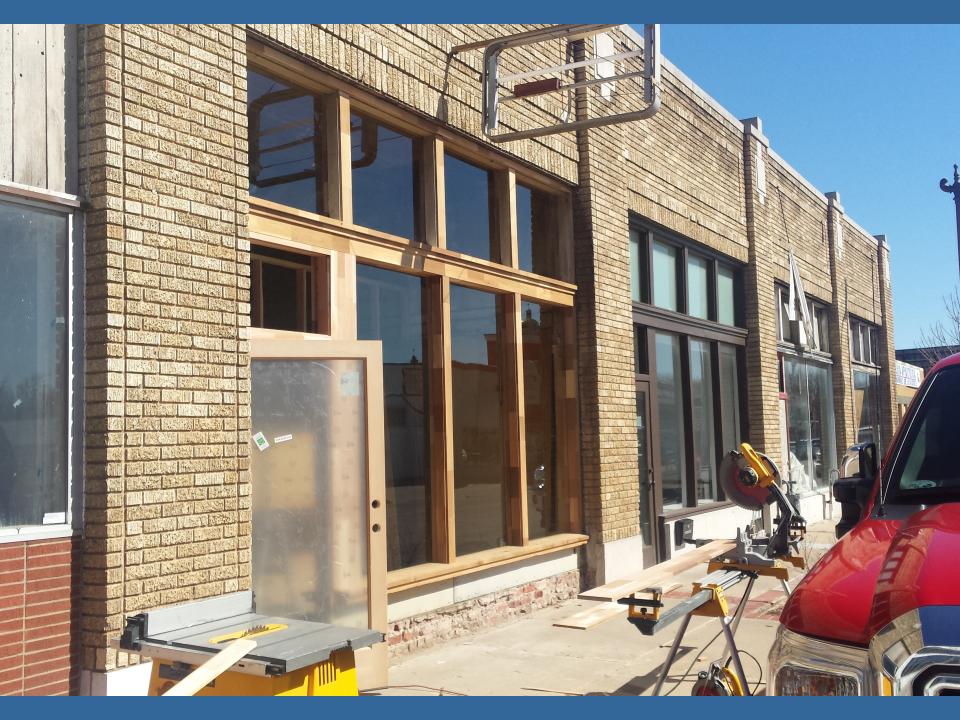

#### Design

The KWMS Facade Grant Program has awarded \$23,600 in grants to date, which has been matched by private investment nearly 3-to-1.

OKLAHON