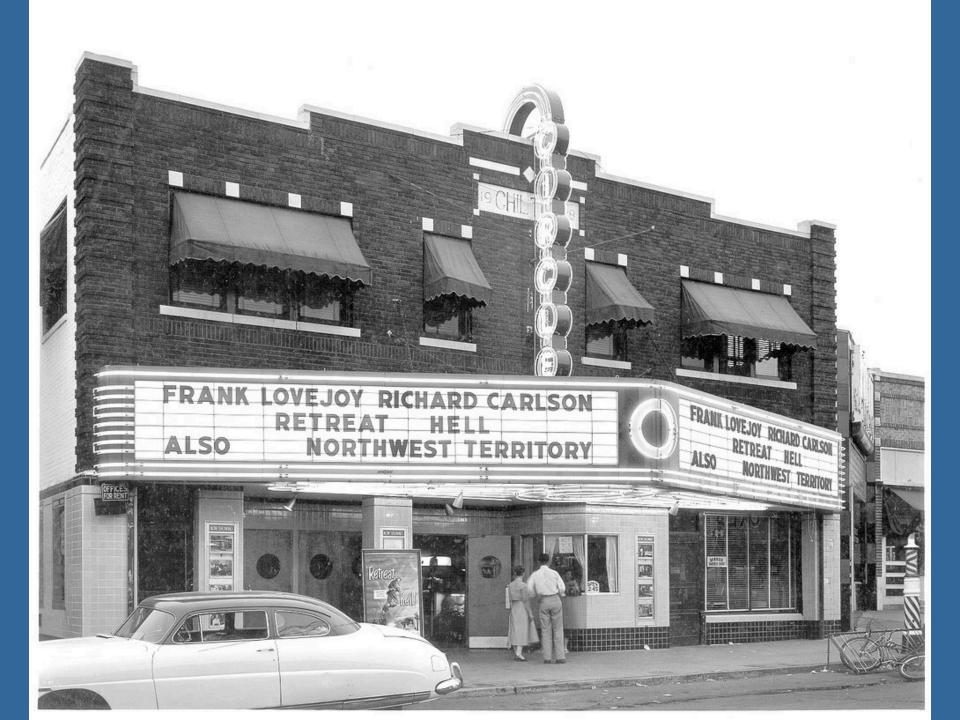

#### Circle Theatre

The Main Street program is a common-sense way to address the variety of issues that traditional commercial districts face...

... based on a Four-Point Approach.