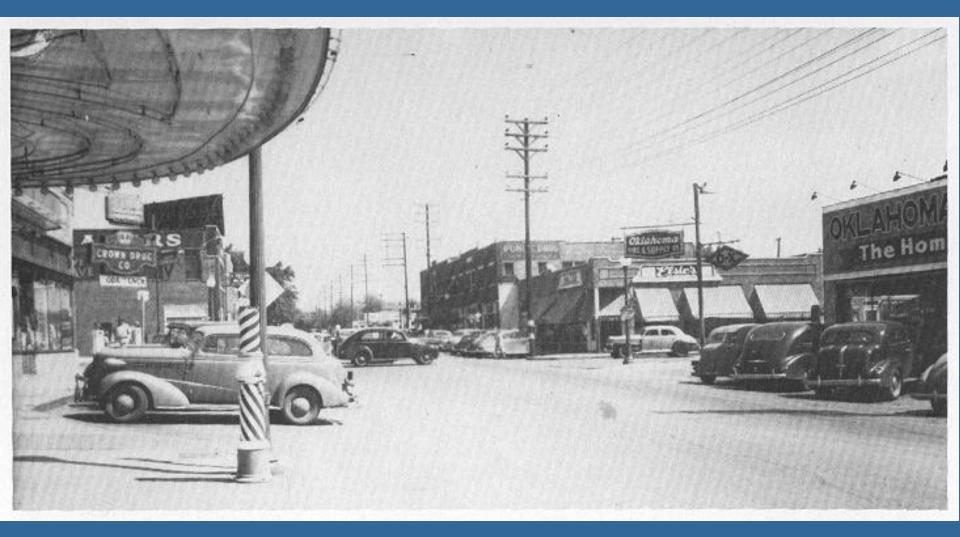

# **Kendall Whittier Main Street**

Mission: "To promote and restore Kendall Whittier as a thriving, walkable and welcoming community for living and working."

Whittier Square, circa 1931