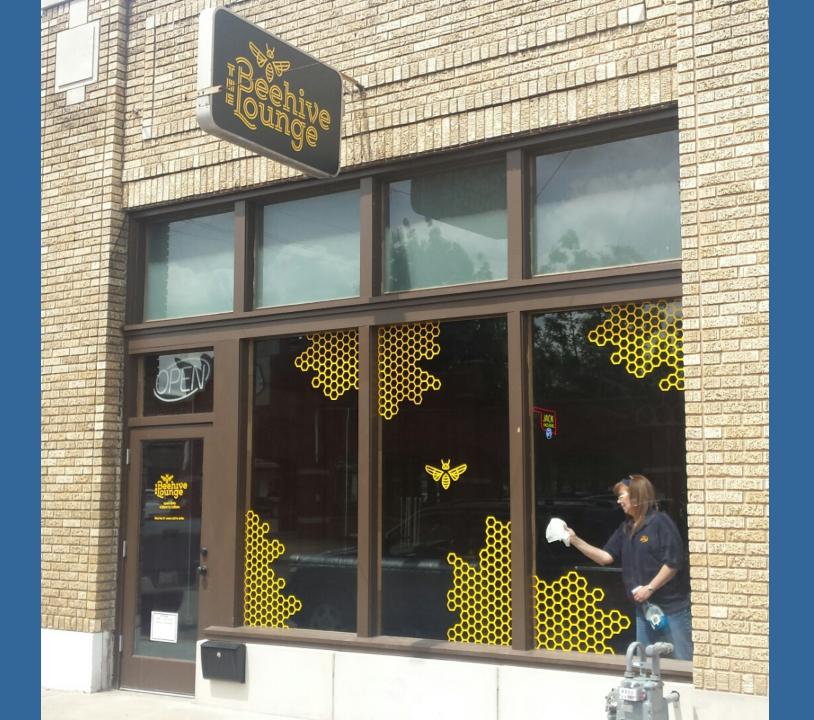

# 90-95%

Whittier Square occupancy rate Dec 2017

#### Design

The KWMS Facade Grant Program has awarded \$23,600 in grants to date, which has been matched by private investment nearly 3-to-1.

OKLAHON