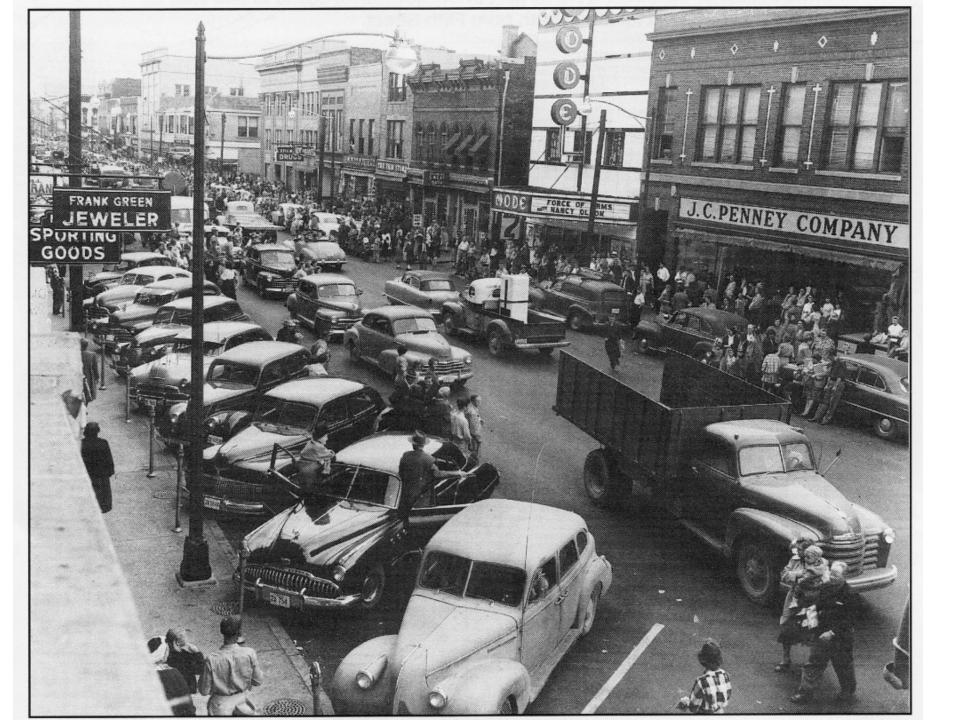

Well-planned highway systems enhance safety and traffic flow.
Wisconsin Dept. of Transportation