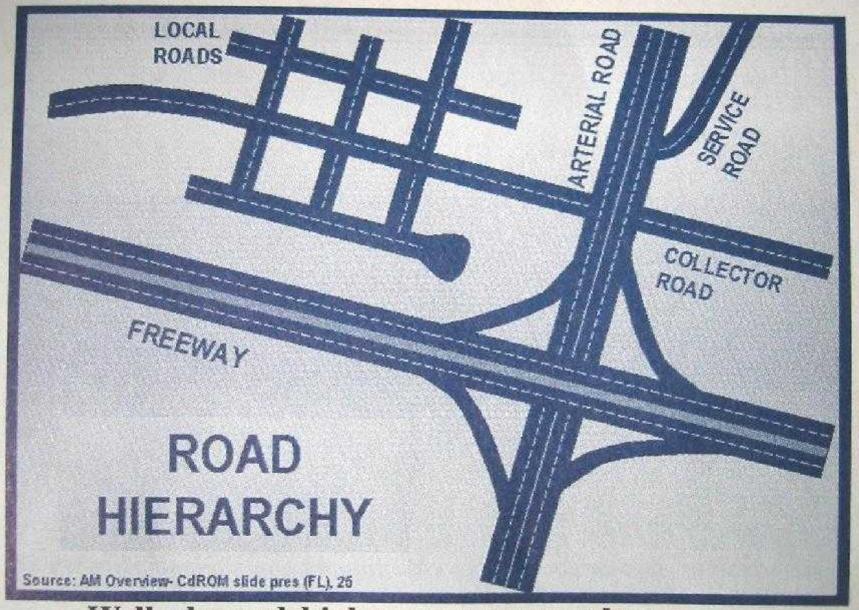

Well-planned highway systems enhance safety and traffic flow.
Wisconsin Dept. of Transportation